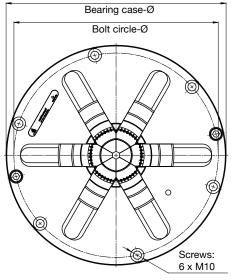

#### Core Chuck

| Туре                    | SDJ 20                                 |           | SDJ 25   |           | Easy-Service-Concept    |  |
|-------------------------|----------------------------------------|-----------|----------|-----------|-------------------------|--|
| Chuck Jaws type         | 1                                      | 2         | 1        | 2         | Thanks to the           |  |
| Internal core ø mm      | 70-101.6                               | 120-152.4 | 70-101.6 | 120-152.4 | Easy-Service-Concept,   |  |
| Expansion range mm      | 69-113                                 | 117-161   | 69-113   | 117-161   | normal cleaning and     |  |
| max. Load per Mandrel N | 12'500                                 | 15'000    | 20'000   | 25'000    | maintenance work is     |  |
| Torque Nm               | 300-500                                | 570-760   | 480-680  | 800-1060  |                         |  |
| Operating pressure bar  | 6                                      |           |          |           | carried out from the    |  |
| Bearing case mm         | 265                                    |           | 295      |           | outside without removal |  |
| Bolt circle ø mm        | 222                                    |           | 274      |           | of the Core Chuck from  |  |
| Service option          | Front dismantling Easy-Service-Concept |           |          |           | the machine.            |  |