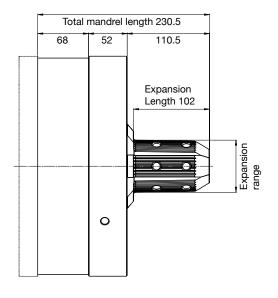

#### Core Chuck

| Туре                    | SDJ 20                                 |           | SDJ 25   |           | Easy-Service-Concept    |  |
|-------------------------|----------------------------------------|-----------|----------|-----------|-------------------------|--|
| Chuck Jaws type         | 1                                      | 2         | 1        | 2         | Thanks to the           |  |
| Internal core ø mm      | 70-101.6                               | 120-152.4 | 70-101.6 | 120-152.4 | Easy-Service-Concept,   |  |
| Expansion range mm      | 69-113                                 | 117-161   | 69-113   | 117-161   | normal cleaning and     |  |
| max. Load per Mandrel N | 12'500                                 | 15'000    | 20'000   | 25'000    | maintenance work is     |  |
| Torque Nm               | 300-500                                | 570-760   | 480-680  | 800-1060  |                         |  |
| Operating pressure bar  | 6                                      |           |          |           | carried out from the    |  |
| Bearing case mm         | 265                                    |           | 295      |           | outside without removal |  |
| Bolt circle ø mm        | 222                                    |           | 274      |           | of the Core Chuck from  |  |
| Service option          | Front dismantling Easy-Service-Concept |           |          |           | the machine.            |  |