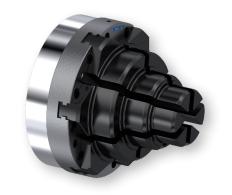

#### SDJ Core Chucks

SDJ Core Chucks are actuated by compressed air via an integrated piston. They clamp the core exactly in the center and have an incomparably large expansion range.

Maximum productivity thanks to a large expansion range and minimal changeover and maintenance times.

#### Core Chuck

| Туре                    | SDJ 20                                 |           | SDJ 25   |           | Easy-Service-Concept    |  |
|-------------------------|----------------------------------------|-----------|----------|-----------|-------------------------|--|
| Chuck Jaws type         | 1                                      | 2         | 1        | 2         | Thanks to the           |  |
| Internal core ø mm      | 70-101.6                               | 120-152.4 | 70-101.6 | 120-152.4 | Easy-Service-Concept,   |  |
| Expansion range mm      | 69-113                                 | 117-161   | 69-113   | 117-161   | normal cleaning and     |  |
| max. Load per Mandrel N | 12'500                                 | 15'000    | 20'000   | 25'000    | maintenance work is     |  |
| Torque Nm               | 300-500                                | 570-760   | 480-680  | 800-1060  |                         |  |
| Operating pressure bar  | 6                                      |           |          |           | carried out from the    |  |
| Bearing case mm         | 265                                    |           | 295      |           | outside without removal |  |
| Bolt circle ø mm        | 222                                    |           | 274      |           | of the Core Chuck from  |  |
| Service option          | Front dismantling Easy-Service-Concept |           |          |           | the machine.            |  |