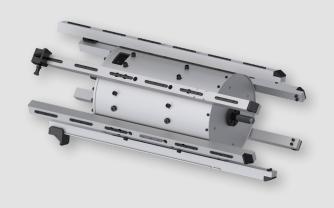

- 1 O-ring
- 2 Sealing ring
- 3 Guide band
- 4 Piston
- 5 Spring
- 6 Cylinder housing
- 7 Slot flange
- 8 Cylinder screw
- 9 Chuck jaw
- 10 Clamping Cone
- 11 Retaining washer
- 12 Cylinder screw

|               | Chuck jaws |            |            |            |
|---------------|------------|------------|------------|------------|
|               |            |            |            |            |
| Core material | MT 1 Steel | RP 1 Steel | MT 2 Steel | RP 2 Steel |
| Cardboard     | х          | x          | x          | X          |
| Plastic       | x          | x          | x          | X          |
| Steel         | Х          |            | X          |            |