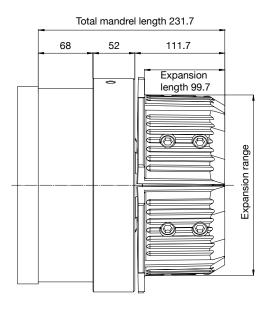

#### Core Chuck

| Туре                    | SDJ 20                                 |           | SDJ 25   |           | Easy-Service-Concept    |  |
|-------------------------|----------------------------------------|-----------|----------|-----------|-------------------------|--|
| Chuck Jaws type         | 1                                      | 2         | 1        | 2         | Thanks to the           |  |
| Internal core ø mm      | 70-101.6                               | 120-152.4 | 70-101.6 | 120-152.4 | Easy-Service-Concept,   |  |
| Expansion range mm      | 69-113                                 | 117-161   | 69-113   | 117-161   | normal cleaning and     |  |
| max. Load per Mandrel N | 12'500                                 | 15'000    | 20'000   | 25'000    | maintenance work is     |  |
| Torque Nm               | 300-500                                | 570-760   | 480-680  | 800-1060  |                         |  |
| Operating pressure bar  | 6                                      |           |          |           | carried out from the    |  |
| Bearing case mm         | 265                                    |           | 295      |           | outside without removal |  |
| Bolt circle ø mm        | 222                                    |           | 274      |           | of the Core Chuck from  |  |
| Service option          | Front dismantling Easy-Service-Concept |           |          |           | the machine.            |  |