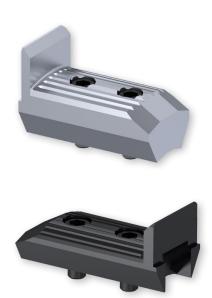

- 1 O-ring
- 2 Sealing ring
- 3 Guide band
- 4 Piston
- 5 Spring
- 6 Cylinder housing
- 7 Slot flange
- 8 Cylinder screw
- 9 Chuck jaw
- 10 Clamping Cone
- 11 Retaining washer
- 12 Cylinder screw

|               | Chuck jaws |            |            |            |
|---------------|------------|------------|------------|------------|
|               |            |            |            |            |
| Core material | MT 1 Steel | RP 1 Steel | MT 2 Steel | RP 2 Steel |
| Cardboard     | х          | x          | x          | X          |
| Plastic       | x          | x          | x          | X          |
| Steel         | Х          |            | X          |            |

## SDJ adapter jaws

SDJ Core Chucks can be quickly and easily adapted to other core diameters by using adapter jaws. This covers a winding range of 70 mm to over 300 mm. The adaptation is carried out on the machine without disassembling the Core Chuck.