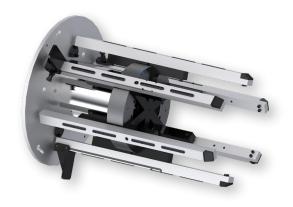

# SDJ Core Chucks

Easy-Service-Concept Service on the machine within 5 minutes

Large expansion range

#### SDJ Core Chucks

SDJ Core Chucks are actuated by compressed air via an integrated piston. They clamp the core exactly in the center and have an incomparably large expansion range.

Maximum productivity thanks to a large expansion range and minimal changeover and maintenance times.