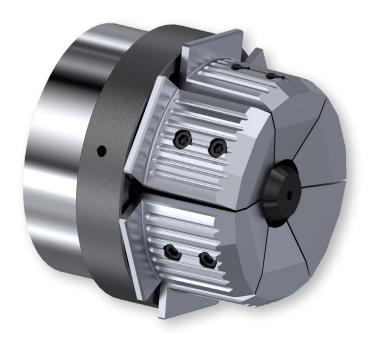

#### SDJ Core Chucks

SDJ Core Chucks are actuated by compressed air via an integrated piston. They clamp the core exactly in the center and have an incomparably large expansion range.

Maximum productivity thanks to a large expansion range and minimal changeover and maintenance times.

#### Core Chuck

| Туре                    | SDJ 20                                 |           | SDJ 25   |           | Easy-Service-Concept    |  |
|-------------------------|----------------------------------------|-----------|----------|-----------|-------------------------|--|
| Chuck Jaws type         | 1                                      | 2         | 1        | 2         | Thanks to the           |  |
| Internal core ø mm      | 70-101.6                               | 120-152.4 | 70-101.6 | 120-152.4 | Easy-Service-Concept,   |  |
| Expansion range mm      | 69-113                                 | 117-161   | 69-113   | 117-161   | normal cleaning and     |  |
| max. Load per Mandrel N | 12'500                                 | 15'000    | 20'000   | 25'000    | maintenance work is     |  |
| Torque Nm               | 300-500                                | 570-760   | 480-680  | 800-1060  |                         |  |
| Operating pressure bar  | 6                                      |           |          |           | carried out from the    |  |
| Bearing case mm         | 265                                    |           | 295      |           | outside without removal |  |
| Bolt circle ø mm        | 222                                    |           | 274      |           | of the Core Chuck from  |  |
| Service option          | Front dismantling Easy-Service-Concept |           |          |           | the machine.            |  |