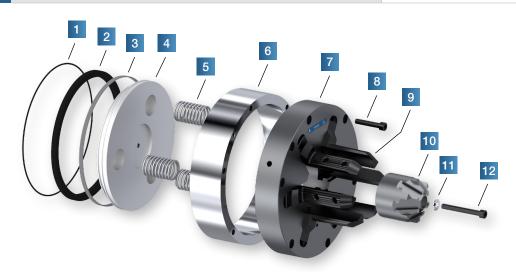

- 1 O-ring
- 2 Sealing ring
- 3 Guide band
- 4 Piston
- 5 Spring
- 6 Cylinder housing
- 7 Slot flange
- 8 Cylinder screw
- 9 Chuck jaw
- 10 Clamping Cone
- 11 Retaining washer
- 12 Cylinder screw

|               | Chuck jaws |            |            |            |
|---------------|------------|------------|------------|------------|
|               |            |            |            |            |
| Core material | MT 1 Steel | RP 1 Steel | MT 2 Steel | RP 2 Steel |
| Cardboard     | х          | x          | x          | X          |
| Plastic       | x          | x          | x          | X          |
| Steel         | Х          |            | X          |            |