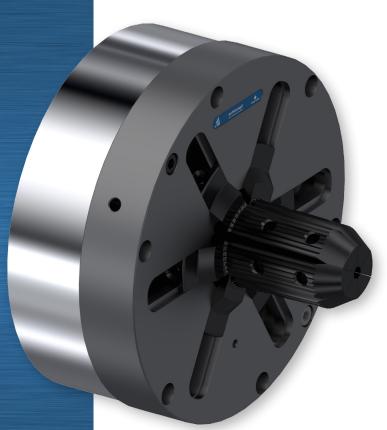

# SDJ Core Chucks

Easy-Service-Concept Service on the machine within 5 minutes

Large expansion range

#### SDJ Core Chucks

SDJ Core Chucks are actuated by compressed air via an integrated piston. They clamp the core exactly in the center and have an incomparably large expansion range.

Maximum productivity thanks to a large expansion range and minimal changeover and maintenance times.